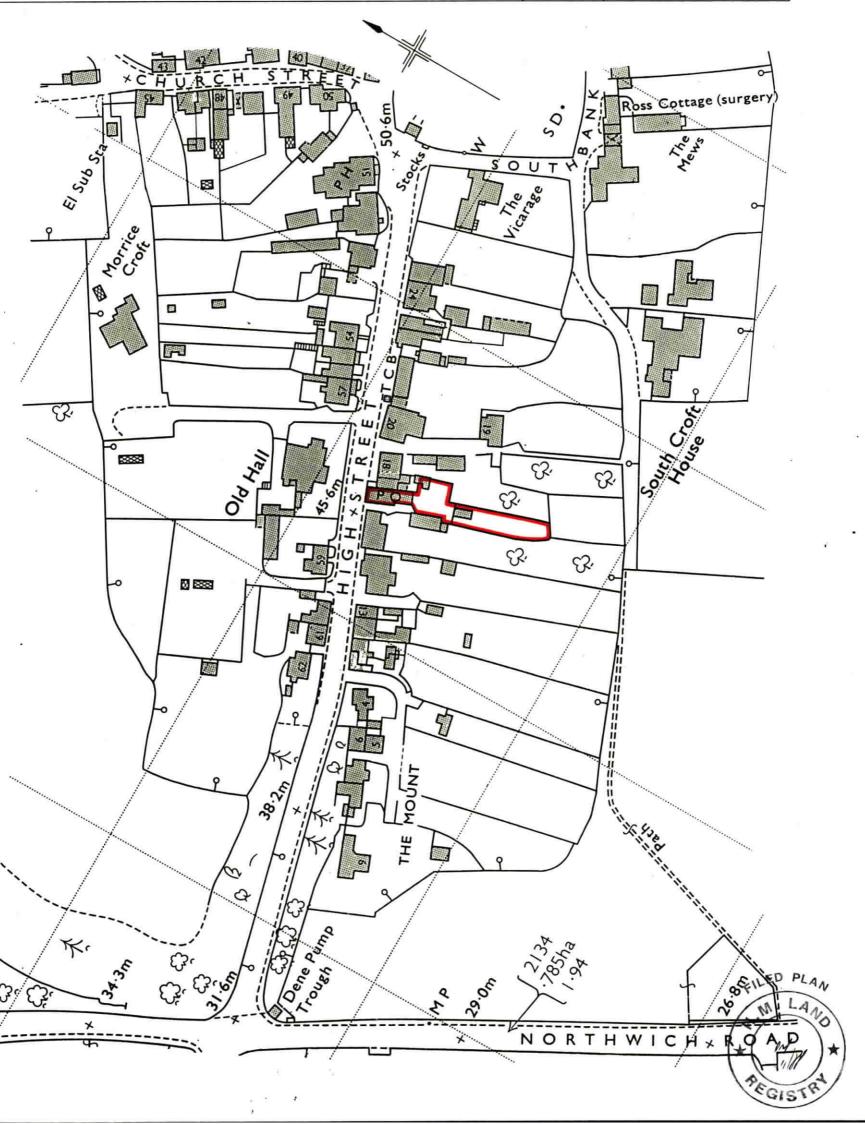

| H.M. LAND REGISTRY             |                     | TITLE NUMBER |   |                                      |
|--------------------------------|---------------------|--------------|---|--------------------------------------|
|                                |                     | CH294957     |   |                                      |
| ORDNANCE SURVEY PLAN REFERENCE | SJ 6677             | SECTION      | Α | Scale<br>1/1250 Enlarged from 1/2500 |
| COUNTY CHESHIRE                | DISTRICT VALE ROYAL |              |   | © Crown copyright 1986               |

This is a print of the view of the title plan obtained from HM Land Registry showing the state of the title plan on 27 September 2023 at 08:52:55. This title plan shows the general position, not the exact line, of the boundaries. It may be subject to distortions in scale. Measurements scaled from this plan may not match measurements between the same points on the ground.

This title is dealt with by HM Land Registry, Birkenhead Office.